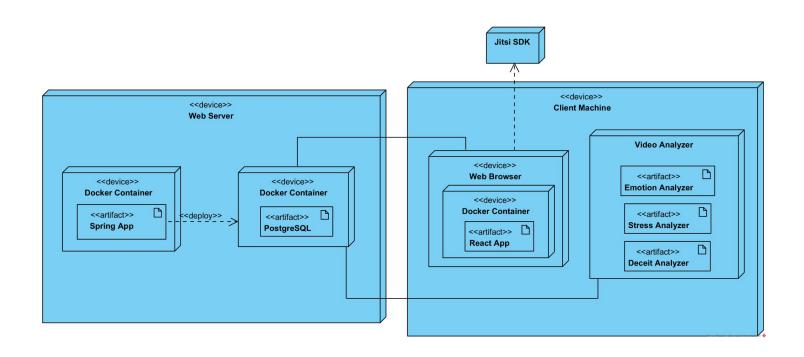

Turunç

Murat Furkan Uğurlu

Supervisor: Hamdi Dibeklioğlu

**Innovation Expert:** Mustafa Sakalsız

#### Introduction

- With the introduction of remote work to the business world, online interviews are becoming the standard in the industry.
- As the number of potential candidates worldwide increases exponentially, the
  process of elimination becomes harder. Also these interviews must be conducted in
  a fair and transparent way.
- Interly.ai comes with the promise to be a clear solution to all of this.
- With the AI assisted interviewee assistant tool, it is easier than ever to decide on who you want
- Emotional analysis, stress analysis and deceit detection in real time helps companies to evaluate both interviewees and their interviewers.

## **Project Plan and System Architecture**



### **Current Status**

### **Project Status**



# **Progress**